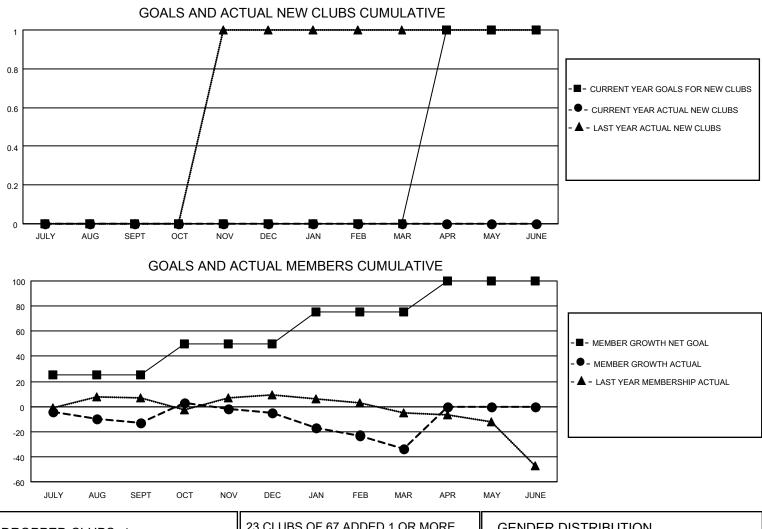

## LOCATION MONTANA

District 37

Results as of: 3/31/2021

| Clubs                 |               |           |               | Members               |                        |                         |                                                    |  |  |
|-----------------------|---------------|-----------|---------------|-----------------------|------------------------|-------------------------|----------------------------------------------------|--|--|
| RESULTS FOR 2020-2021 |               |           |               | RESULTS FOR 2020-2021 |                        |                         |                                                    |  |  |
| QUARTER               | NEW CLUB GOAL | NEW CLUBS | DROPPED CLUBS | QUARTER               | BER GROWTH NET<br>GOAL | MEMBER GROWTH<br>ACTUAL | DROPPED<br>MEMBERS ACTUAL<br>(including transfers) |  |  |
| JULY/AUG/SEPT         | 0             | 0         | 0             | JULY/AUG/SEPT         | 25                     | 20                      | 30                                                 |  |  |
| OCT/NOV/DEC           | 0             | 0         | 0             | OCT/NOV/DEC           | 25                     | 39                      | 28                                                 |  |  |
| JAN/FEB/MAR           | 0             | 0         | 1             | JAN/FEB/MAR           | 25                     | 20                      | 46                                                 |  |  |
| APR/MAY/JUNE          | 1             | 0         | 0             | APR/MAY/JUNE          | 25                     | 0                       | 0                                                  |  |  |

| DROPPED CLUBS: 1 |     | 23 CLUBS OF 67 ADDED 1 OR MORE | GENDER DISTRIBUTION                                                       |              |     |
|------------------|-----|--------------------------------|---------------------------------------------------------------------------|--------------|-----|
|                  |     | NEW MEMBERS                    | MALE 1,146 (71.27)                                                        |              |     |
|                  |     | J                              | FEMALE                                                                    | 462 (28.73%) |     |
| DROPPED MEMBERS  |     |                                |                                                                           |              |     |
| DECEASED         | 20  | CLICK HERE FOR CUMULATIVE      | TOTAL FAMILY UNIT MEMBERS 286   FAMILY MEMBERS PAYING HALF 144   DUES 144 |              | 286 |
| CLUB CANCELLED   | 7   | MEMBERSHIP DATA                |                                                                           |              | 111 |
| OTHER            | 77  |                                |                                                                           |              | 144 |
| TOTAL            | 104 |                                | 2020                                                                      |              |     |
|                  |     |                                |                                                                           |              |     |